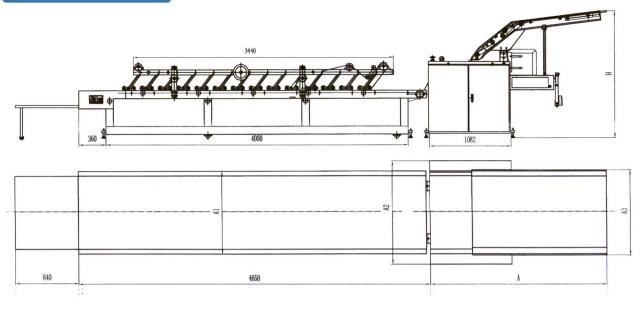

## Floor Plan

| Model | L    | A1   | A2   | А3   | Н    |
|-------|------|------|------|------|------|
| 1000  | 2052 | 1340 | 1600 | 1630 | 1420 |
| 1300  | 2052 | 1640 | 1900 | 1930 | 1420 |
| 1450  | 2052 | 1790 | 2050 | 2080 | 1420 |
| 1600  | 2355 | 1940 | 2200 | 2230 | 1616 |