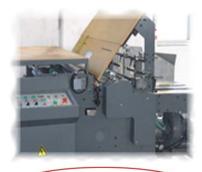

Side feeding

Top sheets

Bottom sheets

## Floor Plan

| Model | L    | A1   | A2   | А3   | Н    |
|-------|------|------|------|------|------|
| 1000  | 2052 | 1340 | 1600 | 1630 | 1420 |
| 1300  | 2052 | 1640 | 1900 | 1930 | 1420 |
| 1450  | 2052 | 1790 | 2050 | 2080 | 1420 |
| 1600  | 2355 | 1940 | 2200 | 2230 | 1616 |