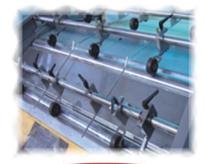

## XIAMEN XIANGHAN GROUP LIMITED XIAMEN FUYIN MACHINERY CO.,LTD.

TMB1000F/TMB-1300F/TMB-1450F/TMB-1600F Semi-automatic Flute Laminating Machine (single labor)

- 1. Turn up bridge plate is convenient for cleaning, discontinuous water-circulating system ensures washing clean
- 2 Automatic feeding for bottom sheet, manual feeding for top sheet (feeding from side for top sheet is optional)
- 3. Flexible front register, bottom sheet is not exceeding the top sheet, and it's adjustable for the front-and-rear lam ination between bottom sheet and top sheet
- 4. Bottom sheet can be paperboard more than 300gsm, A/B/C/D/E corrugated cardboard
- 5. Movable lengthened pressing section is optional for corrugated board thicker than B flute, and its length is more than 800mm