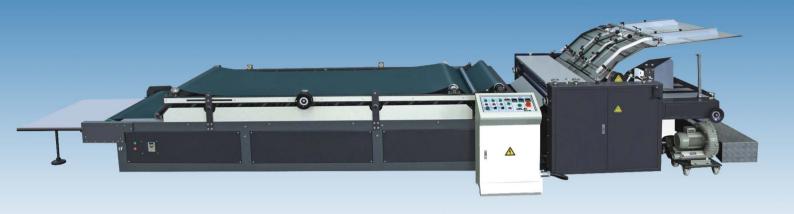

## XIAMEN XIANGHAN GROUP LIMITED XIAMEN FUYIN MACHINERY CO.,LTD.

TMB1000F/TMB-1300F/TMB-1450F/TMB-1600F Semi-automatic Flute Laminating Machine (single labor)

- 1. Turn up bridge plate is convenient for cleaning, discontinuous water-circulating system ensures washing clean
- 2 Automatic feeding for bottom sheet, manual feeding for top sheet (feeding from side for top sheet is optional)
- 3. Flexible front register, bottom sheet is not exceeding the top sheet, and it's adjustable for the front-and-rear lam ination between bottom sheet and top sheet
- 4. Bottom sheet can be paperboard more than 300gsm, A/B/C/D/E corrugated cardboard
- 5. Movable lengthened pressing section is optional for corrugated board thicker than B flute, and its length is more than 800mm